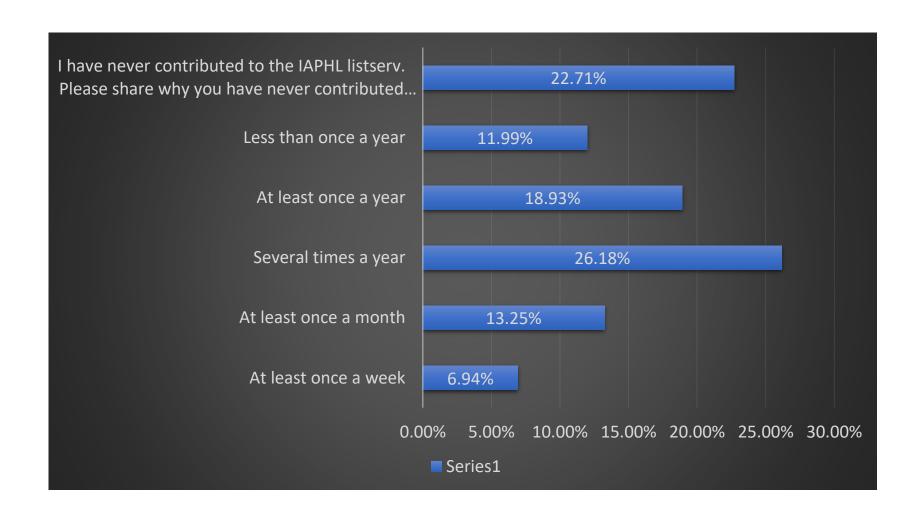

## 2019 Survey: Supply Chain Sector





## 2019 Survey: Supply Chain Level





#### 2019 Survey: Commodity Program Area





# Survey: Educational Background





## **Survey: Supply Chain Certifications**





## IAPHL Survey: Supply Chain Functions





## Survey: How relevant/informative do you find communication on the listsery to be?





#### Survey: How frequently do you read emails from the listsery?





#### Survey: How frequently do you contribute to the listsery?





# Survey: On which social media outlets do you follow IAPHL?





#### Survey: How frequently do you visit the IAPHL website?





# Survey: Which of the following IAPHL services would you like to see more of?





# Survey: In addition to IAPHL, which of the following related organizations do you engage with (this includes online engagement and/or membership)?





### Survey: Have you applied for any of the jobs posted on the IAPHL portal?





### Survey: Overall, how satisfied are you with your IAPHL membership?





### Survey: How likely would you be to recommend IAPHL to a colleague?