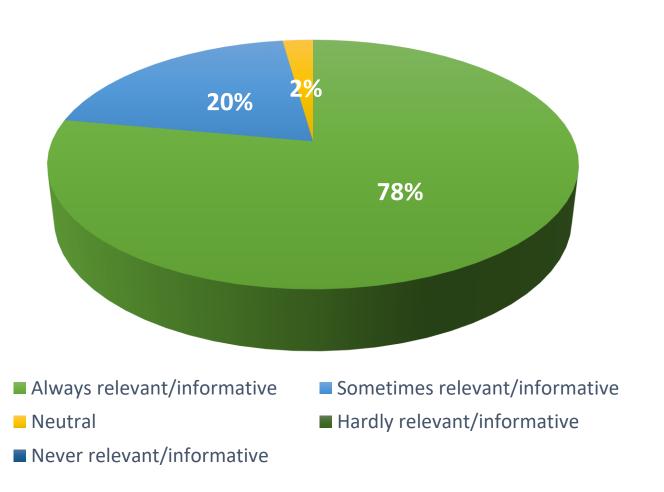

## Survey: How relevant/informative do you find communication on the listsery to be?