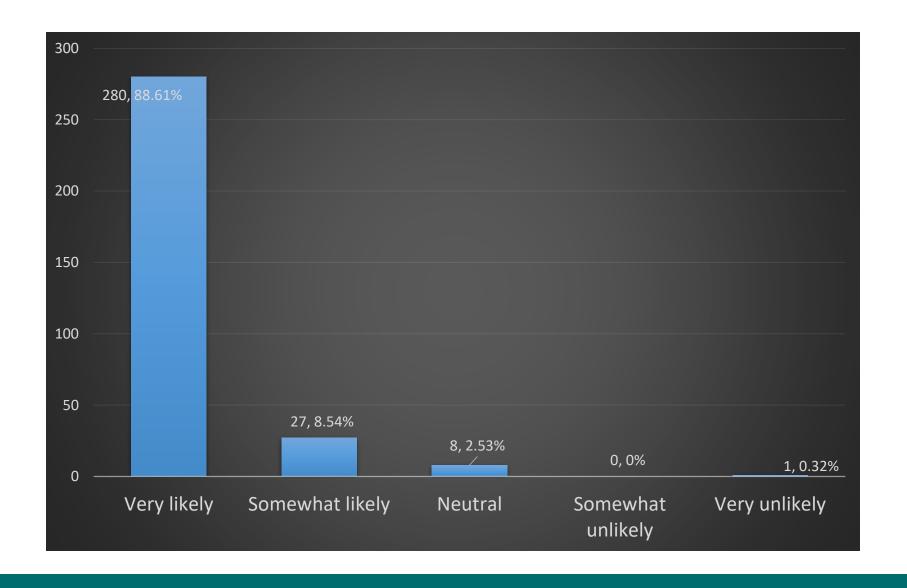

rmative do you find communication on the listsery to be?





#### Survey: How frequently do you read emails from the listsery?





#### Survey: How frequently do you contribute to the listsery?





# Survey: On which social media outlets do you follow IAPHL?





#### Survey: How frequently do you visit the IAPHL website?





# Survey: Which of the following IAPHL services would you like to see more of?





# Survey: In addition to IAPHL, which of the following related organizations do you engage with (this includes online engagement and/or membership)?





### Survey: Have you applied for any of the jobs posted on the IAPHL portal?





### Survey: Overall, how satisfied are you with your IAPHL membership?





### Survey: How likely would you be to recommend IAPHL to a colleague?