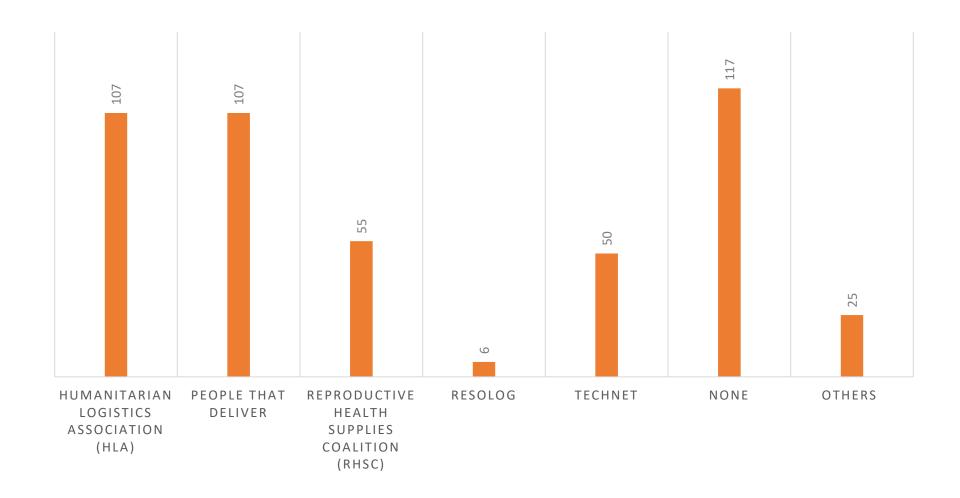

# Survey: In addition to IAPHL, which of the following related organizations do you engage with (this includes online engagement and/or membership)?