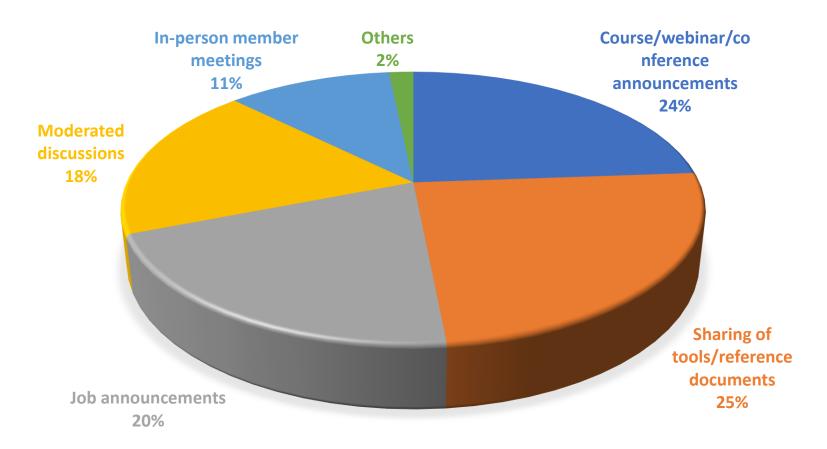

## 2019 Survey: Supply Chain Sector





## 2019 Survey: Supply Chain Level





#### 2019 Survey: Commodity Program Area





# Survey: Educational Background





## **Survey: Supply Chain Certifications**





## IAPHL Survey: Supply Chain Functions





## Survey: How relevant/informative do you find communication on the listsery to be?





#### Survey: How frequently do you read emails from the listsery?





#### Survey: How frequently do you contribute to the listsery?





# Survey: On which social media outlets do you follow IAPHL?





#### Survey: How frequently do you visit the IAPHL website?





# Survey: Which of the following IAPHL services would you like to see more of?





# Survey: In addition to IAPHL, which of the following related organizations do you engage with (this includes online engagement and/or membership)?





### Survey: Have you applied for any of the jobs posted on the IAPHL portal?





### Survey: Overall, how satisfied are you with your IAPHL membership?





### Survey: How likely would you be to recommend IAPHL to a colleague?