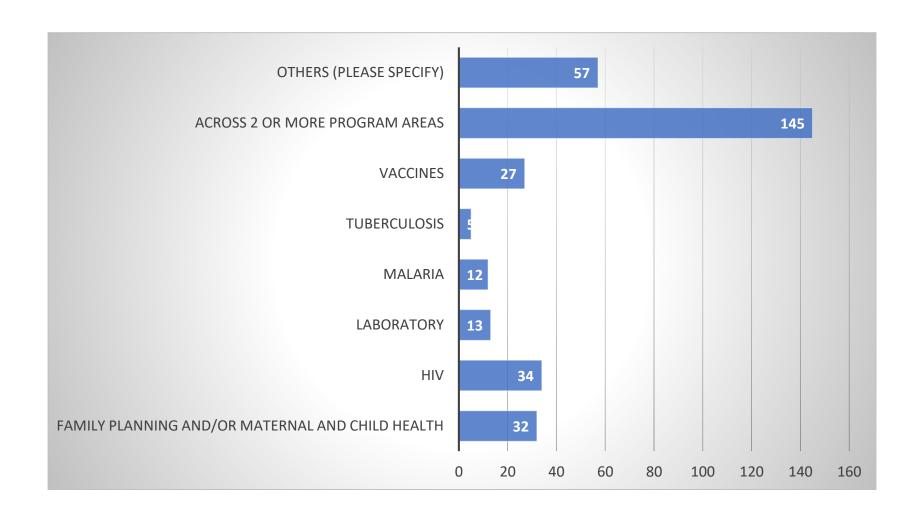

## 2019 Survey: Supply Chain Sector





## 2019 Survey: Supply Chain Level





#### 2019 Survey: Commodity Program Area





# Survey: Educational Background





## **Survey: Supply Chain Certifications**





## IAPHL Survey: Supply Chain Functions





## Survey: How relevant/informative do you find communication on the listsery to be?





#### Survey: How frequently do you read emails from the listsery?





#### Survey: How frequently do you contribute to the listsery?





# Survey: On which social media outlets do you follow IAPHL?





#### Survey: How frequently do you visit the IAPHL website?





# Survey: Which of the following IAPHL services would you like to see more of?





# Survey: In addition to IAPHL, which of the following related organizations do you engage with (this includes online engagement and/or membership)?





### Survey: Have you applied for any of the jobs posted on the IAPH