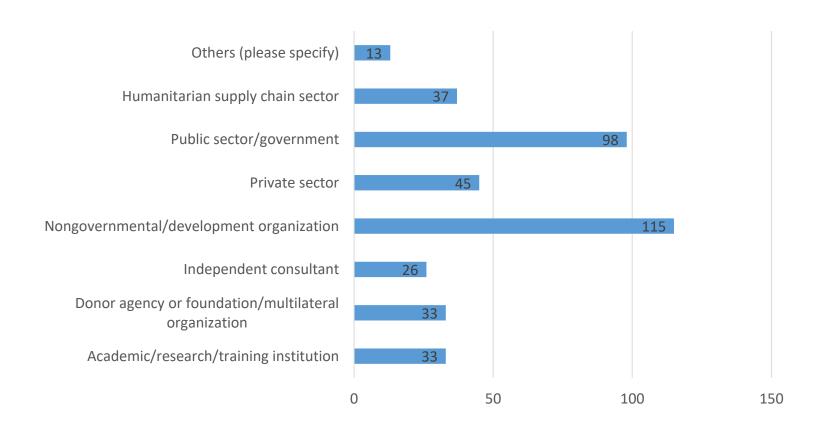

## 2019 Survey: Supply Chain Sector





## 2019 Survey: Supply Chain Level





#### 2019 Survey: Commodity Program Area





# Survey: Educational Background





## **Survey: Supply Chain Certifications**





## IAPHL Survey: Supply Chain Functions





## Survey: How relevant/informative do you find communication on the listsery to be?





#### Survey: How frequently do you read emails from the listsery?





#### Survey: How frequently do you contribute to the listsery?





# Survey: On which social media outlets do you follow IAPHL?





#### Survey: How frequently do you visit the IAPHL website?





# Survey: Which of the following IAPHL services would you like to see more of?





# Survey: In addition to IAPHL, which of the following related organizations do you engage with (this includes online engagement and/or