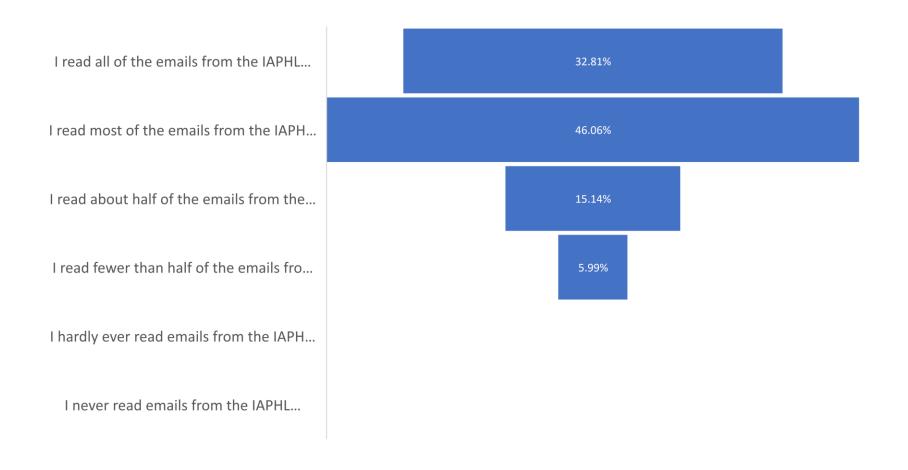

## 2019 Survey: Supply Chain Sector





## 2019 Survey: Supply Chain Level





#### 2019 Survey: Commodity Program Area





# Survey: Educational Background





## **Survey: Supply Chain Certifications**





## IAPHL Survey: Supply Chain Functions





## Survey: How relevant/informative do you find communication on the listsery to be?





#### Survey: How frequently do you read emails from the listsery?





#### Survey: How frequently do you contribute to the listsery?





# Survey: On which social media outlets do you follow IAPHL?





#### Survey: How frequently do you visit the IAPHL website?





# Survey: Which of the following IAPHL services would you like to see more of?





# Survey: In addition to IAPHL, which of the following related organizations do you engage with (this includes online engagement and/or membership)?





### Survey: Have you applied for any of the jobs posted on the IAPHL portal?





### Survey: Overall, how satisfied are you with your IAPHL membership?





### Survey: How likely would you be to recommend IAPHL to a colleague?