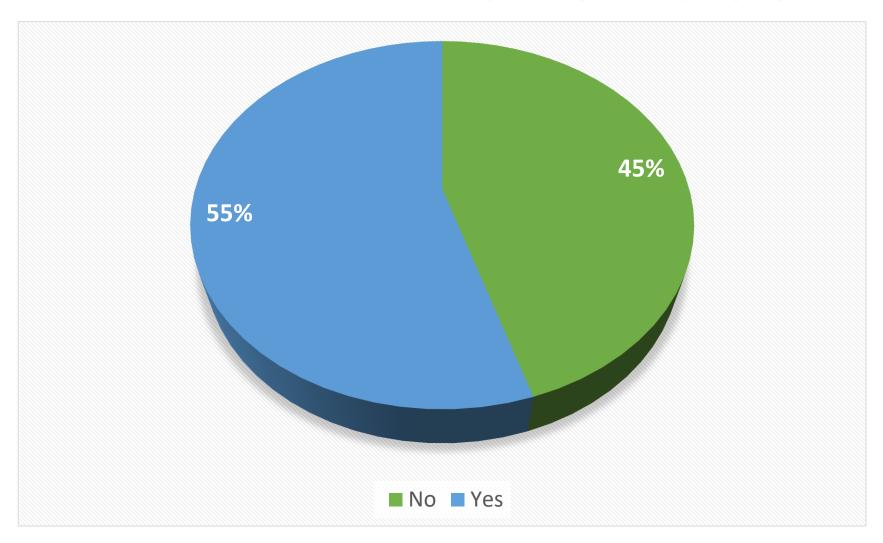

## 2019 Survey: Supply Chain Sector





## 2019 Survey: Supply Chain Level





#### 2019 Survey: Commodity Program Area





# Survey: Educational Background





## **Survey: Supply Chain Certifications**





## IAPHL Survey: Supply Chain Functions





## Survey: How relevant/informative do you find communication on the listsery to be?





#### Survey: How frequently do you read emails from the listsery?





#### Survey: How frequently do you contribute to the listsery?





# Survey: On which social media outlets do you follow IAPHL?





#### Survey: How frequently do you visit the IAPHL website?





# Survey: Which of the following IAPHL services would you like to see more of?





# Survey: In addition to IAPHL, which of the following related organizations do you engage with (this includes online engagement and/or membership)?





### Survey: Have you applied for any of the jobs posted on the IAPHL portal?





### Survey: Overall, how satisfied are you with your IAPHL membership?