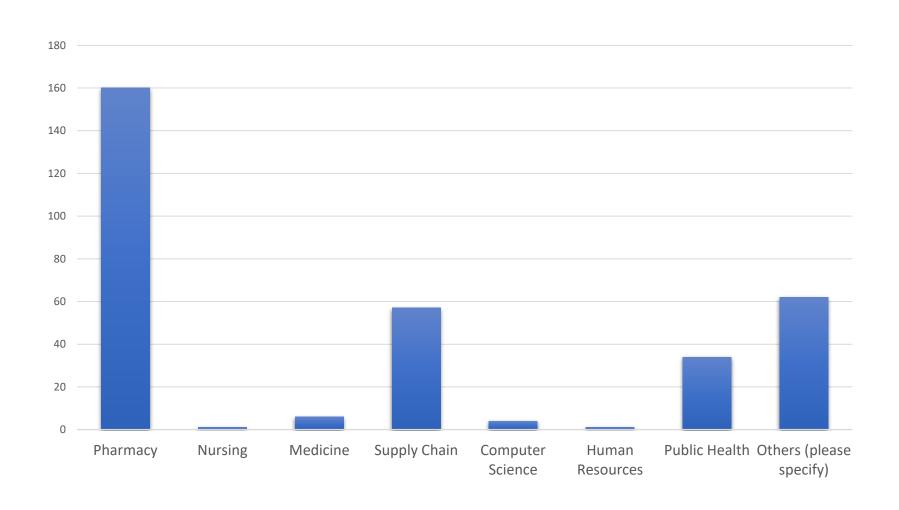

## 2019 Survey: Supply Chain Sector





## 2019 Survey: Supply Chain Level





#### 2019 Survey: Commodity Program Area





# Survey: Educational Background





## **Survey: Supply Chain Certifications**





## IAPHL Survey: Supply Chain Functions





## Survey: How relevant/informative do you find communication on the listsery to be?





#### Survey: How frequently do you read emails from the listsery?





#### Survey: How frequently do you contribute to the listsery?





# Survey: On which social media outlets do you follow IAPHL?





#### Survey: How frequently do you visit the IAPHL website?





# Survey: Which of the following IAPHL services would you like to see more of?





# Survey: In addition to IAPHL, which of the following related organizations do you engage with (this includes online engagement and/or membership)?





### Survey: Have you applied for any of the jobs posted on the IAPHL portal?





### Survey: Overall, ho