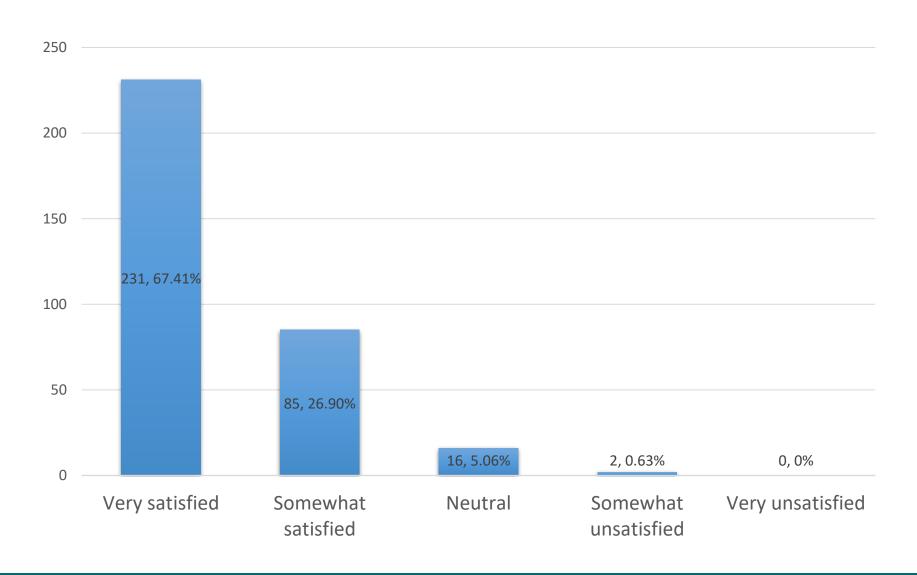

## IAPHL Survey: Supply Chain Functions





## Survey: How relevant/informative do you find communication on the listsery to be?





#### Survey: How frequently do you read emails from the listsery?





#### Survey: How frequently do you contribute to the listsery?





# Survey: On which social media outlets do you follow IAPHL?





#### Survey: How frequently do you visit the IAPHL website?





# Survey: Which of the following IAPHL services would you like to see more of?





# Survey: In addition to IAPHL, which of the following related organizations do you engage with (this includes online engagement and/or membership)?





### Survey: Have you applied for any of the jobs posted on the IAPHL portal?





### Survey: Overall, how satisfied are you with your IAPHL membership?





### Survey: How likely would you be to recommend IAPHL to a colleague?