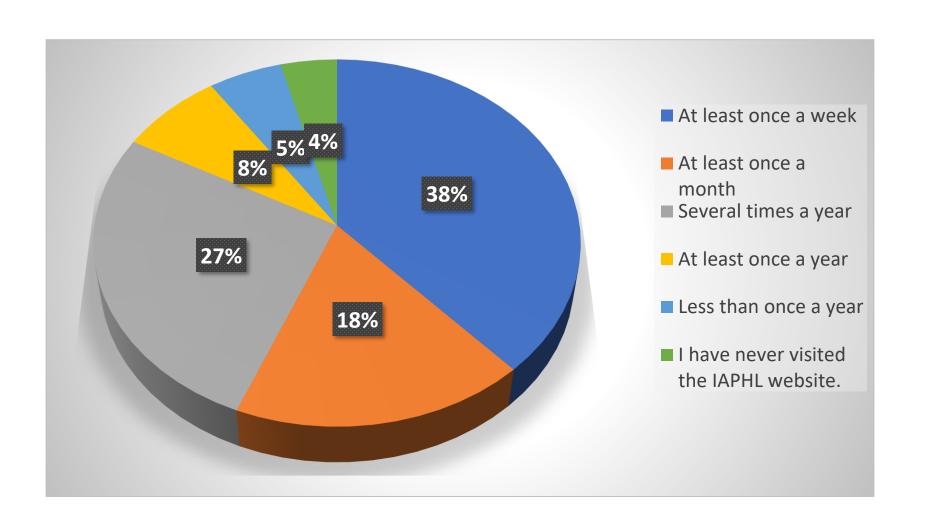

## 2019 Survey: Supply Chain Sector





## 2019 Survey: Supply Chain Level





#### 2019 Survey: Commodity Program Area





# Survey: Educational Background





## **Survey: Supply Chain Certifications**





## IAPHL Survey: Supply Chain Functions





## Survey: How relevant/informative do you find communication on the listsery to be?





#### Survey: How frequently do you read emails from the listsery?





#### Survey: How frequently do you contribute to the listsery?





# Survey: On which social media outlets do you follow IAPHL?





#### Survey: How frequently do you visit the IAPHL website?





# Survey: Which of the following IAPHL services would you like to see more of?





# Survey: In addition to IAPHL, which of the following related organizations do you engage with (this includes online engagement and/or membership)?





### Survey: Have you applied for any of the jobs posted on the IAPHL portal?





### Survey: Overall, how satisfied are you with your IAPHL membership?





### Survey: How likely would you be to recommend IAPHL to a colleague?