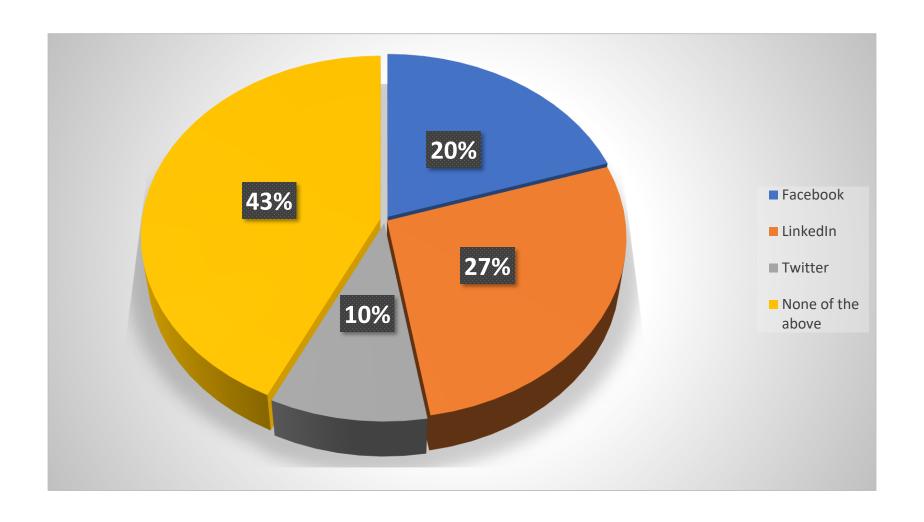

## 2019 Survey: Supply Chain Sector





## 2019 Survey: Supply Chain Level





#### 2019 Survey: Commodity Program Area





# Survey: Educational Background





## **Survey: Supply Chain Certifications**





## IAPHL Survey: Supply Chain Functions





## Survey: How relevant/informative do you find communication on the listsery to be?





#### Survey: How frequently do you read emails from the listsery?





#### Survey: How frequently do you contribute to the listsery?





# Survey: On which social media outlets do you follow IAPHL?





#### Survey: How frequently do you visit the IAPHL website?





# Survey: Which of the following IAPHL services would you like to see more of?





# Survey: In addition to IAPHL, which of the following related organizations do you engage with (this includes online engagement and/or membership)?





### Survey: Have you applied for any of the jobs posted on the IAPHL portal?





### Survey: Overall, how satisfied are you with your IAPHL membership?





### Survey: How likely would you be to recommend IAPHL to a colleague?