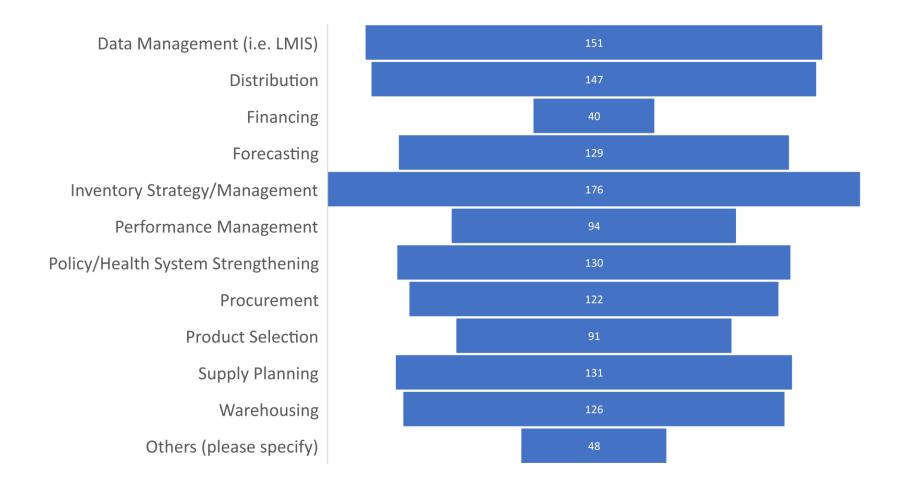

## 2019 Survey: Supply Chain Sector





## 2019 Survey: Supply Chain Level





#### 2019 Survey: Commodity Program Area





# Survey: Educational Background





## **Survey: Supply Chain Certifications**





## IAPHL Survey: Supply Chain Functions





## Survey: How relevant/informative do you find communication on the listsery to be?





#### Survey: How frequently do you read emails from the listsery?





#### Survey: How frequently do you contribute to the listsery?





# Survey: On which social media outlets do you follow IAPHL?





#### Survey: How frequently do you visit the IAPHL website?





# Survey: Which of the following IAPHL services would you like to see more of?





# Survey: In addition to IAPHL, which of the following related organizations do you engage with (this includes online engagement and/or membership)?





### Survey: Have you applied for any of the jobs posted on the IAPHL portal?





### Survey: Overall, how satisfied are you with your IAPHL membership?





### Survey: How likely would you be to r